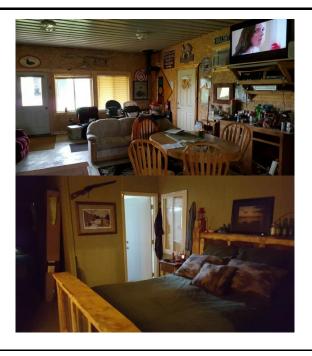

**For Sale:** 600 acres of hunting land in Sections 4 & 5 Poplar Grove Township, Roseau County, MN. The land is contiguous and joins thousands of acres of State land. Get ready to shoot the big one because this is where they live! After hunting, kick back in the recently built 36' x 54' cabin. 4 bedrooms, living area, kitchen, office and 2 bathrooms. Good well and rural electric. Also, a recently built 40' x 60' pole shed for all your toys, plus a well-used meat pole. All this for just \$599,000.