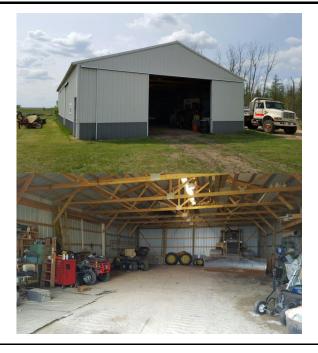

**For Sale:** 600 acres of hunting land in Sections 4 & 5 Poplar Grove Township, Roseau County, MN. The land is contiguous and joins thousands of acres of State land. Get ready to shoot the big one because this is where they live! After hunting, kick back in the recently built 36' x 54' cabin. 4 bedrooms, living area, kitchen, office and 2 bathrooms. Good well and rural electric. Also, a recently built 40' x 60' pole shed for all your toys, plus a well-used meat pole. All this for just \$599,000.