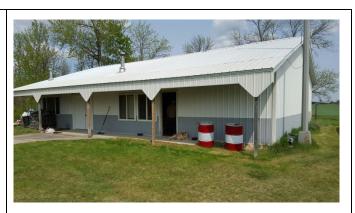

**For Sale:** 600 acres of hunting land in Sections 4 & 5 Poplar Grove Township, Roseau County, MN. The land is contiguous and joins thousands of acres of State land. Get ready to shoot the big one because this is where they live! After hunting, kick back in the recently built 36' x 54' cabin. 4 bedrooms, living area, kitchen, office and 2 bathrooms. Good well and rural electric. Also, a recently built 40' x 60' pole shed for all your toys, plus a well-used meat pole. All this for just \$599,000.